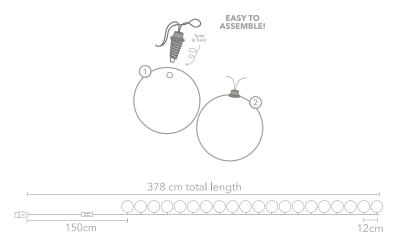

Our light garlands can be used to create a cosy mood in the children's room or function as a useful night light. Due to the Twister ® technology all Cotton Ball Lights are easily assembled. The beautiful cotton balls are handmade and unique, and small irregularities may occur. By assembling your own Cotton Ball Light string, you can customize the order of the cotton balls.

# **INSTRUCTIONS FOR SKU 8163-8165-8167-8169**