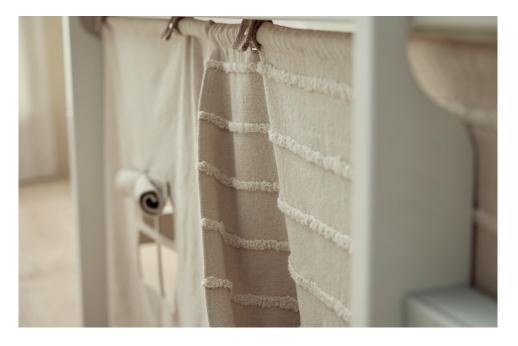

**INSTRUCTIONS FOR SKU 7805 - 7806 - 7807** FOR EACH PANEL 2 RINGS, 2 SCREWS AND 2 STRAPS ARE INCLUDED.

HOLD THE CURTAIN ON THE SPOT YOU LIKE TO PLACE IT.

MARK THE SPOT CORRESPONDING WITH THE OPENING IN THE TOP.

SAME FOR THE OTHER SIDE.

PLACE THE RING ON THE SCREW AND THEN THROUGH THE HOLE IN THE STRAP LIKE IN THE PICTURE.

SCREW ON THE MARKED SPOTS THE BOTH STRAPS.

PUSH THE STRAPS FROM THE BACKSIDE THROUGH THE HOLES IN THE CURTAIN

CLOSE THE BUTTONS