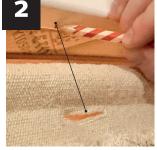

**INSTRUCTIONS FOR SKU 7805 - 7806 - 7807** FOR EACH PANEL 2 RINGS, 2 SCREWS AND 2 STRAPS ARE INCLUDED.

HOLD THE CURTAIN ON THE SPOT YOU LIKE TO PLACE IT.

MARK THE SPOT CORRESPONDING WITH THE OPENING IN THE TOP.

SAME FOR THE OTHER SIDE.

PLACE THE RING ON THE SCREW AND THEN THROUGH THE HOLE IN THE STRAP LIKE IN THE PICTURE.

SCREW ON THE MARKED SPOTS THE BOTH STRAPS.

PUSH THE STRAPS FROM THE BACKSIDE THROUGH THE HOLES IN THE CURTAIN