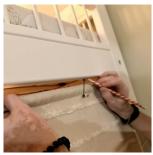

SAME FOR THE OTHER SIDE.

PLACE THE RING ON THE SCREW AND THEN THROUGH THE HOLE IN THE STRAP LIKE IN THE PICTURE.

SCREW ON THE MARKED SPOTS THE BOTH STRAPS.

PUSH THE STRAPS FROM THE BACKSIDE THROUGH THE HOLES IN THE CURTAIN