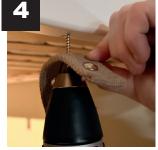

SAME FOR THE OTHER SIDE.

PLACE THE RING ON THE SCREW AND THEN THROUGH THE HOLE IN THE STRAP LIKE IN THE PICTURE.

SCREW ON THE MARKED SPOTS THE BOTH STRAPS.

PUSH THE STRAPS FROM THE BACKSIDE THROUGH THE HOLES IN THE CURTAIN