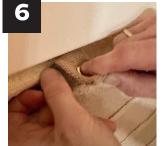

**INSTRUCTIONS FOR SKU 7805 - 7806 - 7807** FOR EACH PANEL 2 RINGS, 2 SCREWS AND 2 STRAPS ARE INCLUDED.

HOLD THE CURTAIN ON THE SPOT YOU LIKE TO PLACE IT.

MARK THE SPOT CORRESPONDING WITH THE OPENING IN THE TOP.

SAME FOR THE OTHER SIDE.

PLACE THE RING ON THE SCREW AND THEN THROUGH THE HOLE IN THE STRAP LIKE IN THE PICTURE.

SCREW ON THE MARKED SPOTS THE BOTH STRAPS.

PUSH THE STRAPS FROM THE BACKSIDE THROUGH THE HOLES IN THE CURTAIN