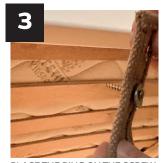

**INSTRUCTIONS FOR SKU 7805 - 7806 - 7807** FOR EACH PANEL 2 RINGS, 2 SCREWS AND 2 STRAPS ARE INCLUDED.

HOLD THE CURTAIN ON THE SPOT YOU LIKE TO PLACE IT.

MARK THE SPOT CORRESPONDING WITH THE OPENING IN THE TOP.

SAME FOR THE OTHER SIDE.

PLACE THE RING ON THE SCREW AND THEN THROUGH THE HOLE IN THE STRAP LIKE IN THE PICTURE.

SCREW ON THE MARKED SPOTS THE BOTH STRAPS.

PUSH THE STRAPS FROM THE BACKSIDE THROUGH THE HOLES IN THE CURTAIN