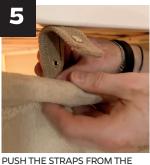

SAME FOR THE OTHER SIDE.

PLACE THE RING ON THE SCREW AND THEN THROUGH THE HOLE IN THE STRAP LIKE IN THE PICTURE.

SCREW ON THE MARKED SPOTS THE BOTH STRAPS.

PUSH THE STRAPS FROM THE BACKSIDE THROUGH THE HOLES IN THE CURTAIN