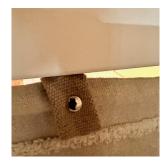

SAME FOR THE OTHER SIDE.

PLACE THE RING ON THE SCREW AND THEN THROUGH THE HOLE IN THE STRAP LIKE IN THE PICTURE.

SCREW ON THE MARKED SPOTS THE BOTH STRAPS.

PUSH THE STRAPS FROM THE BACKSIDE THROUGH THE HOLES IN THE CURTAIN

CLOSE THE BUTTONS