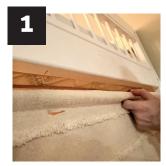

**INSTRUCTIONS FOR SKU 7805 - 7806 - 7807** FOR EACH PANEL 2 RINGS, 2 SCREWS AND 2 STRAPS ARE INCLUDED.

HOLD THE CURTAIN ON THE SPOT YOU LIKE TO PLACE IT.

MARK THE SPOT CORRESPONDING WITH THE OPENING IN THE TOP.